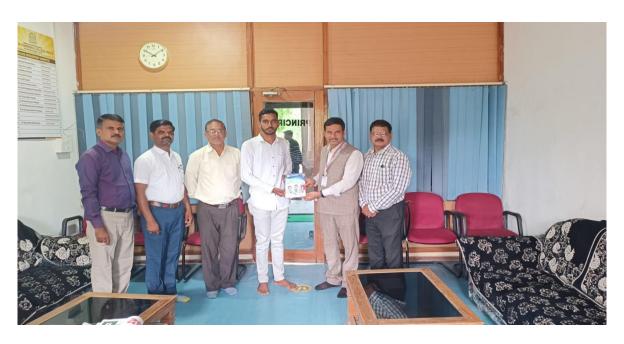

# Felicitation of Successful Candidates 2022-23

Bhagwat Deepak Prakash (Maharashtra Police) 22-23

Darshan Gaikwad (Maharashtra Police) 22-23

Zalte Vishakha Vilas (Maharashtra Police) 22-23

Gaikwad Asmita Mukund (Maharashtra Police) 22-23

## CA Entrance Exam Qualified Student –

Snehal Sonawne: Maharashtra Police: 22-23