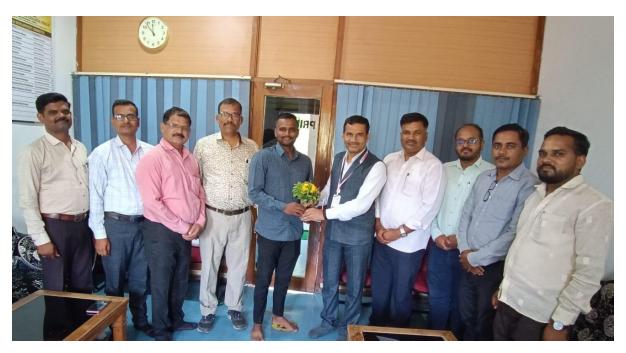

# Felicitation of Successful Candidates 2022-23

Bhagwat Deepak Prakash (Maharashtra Police) 22-23

Darshan Gaikwad (Maharashtra Police) 22-23

Zalte Vishakha Vilas (Maharashtra Police) 22-23

Gaikwad Asmita Mukund (Maharashtra Police) 22-23

## CA Entrance Exam Qualified Student –

Snehal Sonawne: Maharashtra Police: 22-23