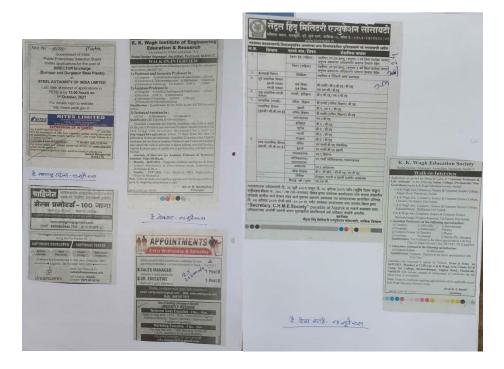

## **Snapshots of ads circulated among students**

भोरचं २-१) समास बराधान क्रिकार वरिवार के एवशास्त्री-१०१७ म. ३२१४८/१६-म. विवास १६/३/१९१ १) वृत्तीस्था स्थास विस्तृत के जोतीके २११४७ से ४२८/वर्गक २१४५/विस्तृत १५६/रूप १) वृत्तीस्था स्थास पर कर आसीके २११४ स. ४५० साले २५. स. विस्तृत १५७४० १२ ४) अवर स्त्रीच्या पूर्विचया,सारास्त्र शासन याचेकडील ना क्र पोलीस-१८१३/प क्र.४६६/वील-५.स. असर सामान्य प्रमाननाम्य प्रमाननाम्य प्रमाननाम्य स्थाप स्था उपरोक्ता संस्थं व विषयात्र्ययं, आपणांस कळवित्यात येते को, आपनी महराज्यु राज्य पोलीस दसता नाशिक पोलीस अञ्चुकात्रयः च क्षावीत्रयाचे आध्यापेषेश 'पोलीस शियार्ड्ड' या पदायर आपने नाशास्त्रीर शामित्रांना प्रयानी वार्तील नाहु-अञ्ची व सामित्रे अनुसानी निष्कृत करणांचे या उत्ते, अत्या राज्य इंडार आत्रा निष्कृत प्राण्यापीद्वा मिळवित्याचा पाणवात्र्य आपने सन्दर्भक अभिनयतः महराज्यु विलीस स्ताराज्या अपयान नाशिक्ता आसलेत्या च जवायदार आज्ञ्यापत्रेचे आपना सहस्य कालोके आक्रात, विजयसमादाक्री नियस्त्रम परिवासस्य मान्य अपना अक्र महिला/ उमेदबाराचे नांव व चेस्ट क्रमांक जात प्रवर्ग खुला खुला /प्रसल्यक्रम 175 अनुसृचीत-जमाती खुला 174 अनुसूचीत-जमाती खुला अनुसूचीत-जमाती खुला 173 खुला खुला /होमगाई अनुसूचीत-जाती अनुसूचीत-जाती /प्रकल्पग्रस्त अनुसूचीत जमाती अनुसूचीत-जमाती /महिला खुला 171

खुला

स्तुला /महिला

भटमया जमाती-ड भटक्या जमाती-ड महिला

168

गाशिक शहर दिनांक: ०१/०९/२०१७.

अस्थान - श्री आसम्ब शहासन विधान परिचान का एम आपकी-१०९७ । क. ३१/६८/६६-अ. विपास ६६/३/१९९१ १) मृत्रीयमाम, शहासन विचान क जोगीओ-१९९० क. ४६८/पोत-३/२०६/दिनाल १८६/६/१९९१ ३) मृत्रीयमा, शहासन पत्र क. आरोतीओ-१९९० क. ४६८/पोत-३/४०६/दिनाल १८/६०९६ ३) आपस्य सीत्राय, मृत्रीयमा, महाराष्ट्र भागत पार्चकर्तील मा. का पोलीस-१८१२ थ. क. ४६८/पोल-५.अ. विचान २५/४/२०१३ ६) आपस्य सीत्रीस साह्यायालक, प्रीत्राम व खास पार्थकर्तील मो पोर्चकरील परिचान क प्रतिरोधी-४-२०१५ १६४ मार्चिकां कारी/२०१४ ४६ दिनाल २०१४/२०१६ ६) अपस्यित, महाराष्ट्र शासापार क्र.पोलीस-१८१५/४ क. ४६८/पोल-५-अ.दिनांक २१/४/२०१६

विषय : पोलीस भरती-२०१७ पोलीस शिपाई परावर नियुक्ती बाबत.

उपरोक्त संस्पं व विषयान्वयं, आपणांस कळविण्यात येते को, आपनी महाराष्ट्र राज्य पोलीस दत्तात नांशिक पोलीस अनुभावत्त्व या कार्यास्त्रयांचे आस्यापनेवर "पोलीस शिष्पाई" या पदावर आपने नावासमोर दर्गाधिनंत्या प्रवर्गात चारतील नमूर अटो व हर्ताये अनुभावते निवह कारत्यात येत आहे. अत्यता खडतर अशा निवह चाचणीतृत निळवेलंत्या यशाबदाल आपने बन्द पूर्वक अभिन्यन, महाराष्ट्र चीत्ति स्वतास्त्राख्य अपना नवनांत्रिक असतेन्या व जवावरार आस्यापनेचे आपन सदस्य इन्तेलं अक्षात, हो आपन्यासळे निश्चितप गौरवास्यर याव आहे.

| ঝাহ | महिला/<br>पुरुष | उमेदवाराचे नांव व चेस्ट क्रमांक                 | जात प्रवर्ग    | निव्रष्ठ<br>प्रवर्ग          | एकुण<br>गुण |
|-----|-----------------|-------------------------------------------------|----------------|------------------------------|-------------|
|     | पुरुष           | चेस्ट क्रमांक-8215<br>शृषिकेश भाऊसाहेब उगले     | खुला           | खुला /खेळाडू                 | 176         |
| 2   | पुरुष           | चेस्ट क्रमांक-344<br>गोरख राजेंद्र देशमुख       | खुला           | खुला /प्रकल्पग्रस्त          | 175         |
| 3   | पुरुष           | चेस्ट क्रमांक-1984<br>शांताराम बाळु गांगोडे     | अनुसृचीत-जमाती | জুলা                         | 174         |
| 4   | पुरुष           | चेस्ट क्रमांक-3697<br>सुखदेव गांधिंद पवार       | अनुसूचीत-जमाती | खुला                         | 174         |
| 5   | पुरुष           | चेंस्ट क्रमांक-6788<br>तुषार एकनाथ चव्हाण       | अनुसूचीत-जमाती | खुला                         | 173         |
| 6   | पुरुष           | चेस्ट क्रमांक-1824<br>दिपक राजेंद्र दिवटे       | खुला           | खुला /होमगार्ड               |             |
|     | पुरुष           | चेस्ट क्रमांक-1114<br>रुपेश नामदेवराव वनसोड     | अनुसूचीत-जाती  | अनुसूचीत-जाती /प्रकल्पप्रस्त | 172         |
| 3   | महिला           | चेस्ट क्रमांक-1332<br>ज्योती लहु पवार           | अनुसूचीत जमाती | अनुसूचीत-जमातो /महिला        | 172         |
|     | पुरुष           | चंस्ट क्रमांक-14712<br>धर्मराज चंद्रसांत देशमुख | खुला           | खुला /माञी सैनिक             |             |
|     | महला            | चेस्ट क्रमांक:11334<br>मौनाली संजय ठाकरे        | खुला           | खुला /महिला                  | 17          |
|     |                 | चेस्ट फ्रमांक-11321<br>सर्विता सभाव केदार       | भटक्या जमाती-ड | भटक्या जमाती-ड/महिला         | 16          |

| NI. | महिला<br>पुरुष | उमेरवाराचे नांच स चेस्ट क्रमांक              | जात प्रवर्ग       | ਜਿਸ਼ਤ<br>ਪਰਸੀ                   | एक्नण<br>गुण |
|-----|----------------|----------------------------------------------|-------------------|---------------------------------|--------------|
| 12  | महरू           | पेस्ट क्रानाम-११३३१<br>पुषा काशिमाध कहाँडीको | अनुसूचीत-जगानी    | अनुसूचीत जमाती/पहिला            | 168          |
| 13  | महिला          | चार अमान-११०४३<br>कल्यामी उत्तम मिगळे        | खुला              | खुला/माहिला                     | 168          |
| 14. | महिला          | चेक्ट आयोज-11148<br>अन्यिनी शांताराम करे     | युला              | खुला /महिला                     | 168          |
| 15  | पुरुष          | येस्ट क्रमाक-१४७४८<br>अषादास दशरथ तांदळे     | इतर मागास प्रवर्ग | इसर मागास प्रवर्ग/माजी<br>सेनिक | Γ,           |
| t#  | Teu:           | चेस्ट क्रमांक-468<br>सागर नगजाथ गुंनाळ       | अनुसूचीत-जाती     | अनुसूचीत-जाती                   | 166          |
| 17  | पुरुष          | चेस्ट क्रमांक-8405<br>शस्य केलास दोंड        | জ্বলা             | खुला/खेळाडू                     | 165          |
| 18  | महिला          | चेस्ट क्रमांक-१188?<br>गितल गोरख व्यापारी    | भटक्या जमाती-क    | भटक्या जमाती-क/महिला            | 164          |
| 19  | महिला          | चेस्ट क्रमांक-11125<br>सुनिता अण्णा घोँउगे   | खुला              | खुला/महित्ना                    | 164          |
| 0   | महिला          | चेंस्ट क्रमाक-12056<br>माधरी सोमनाथ सानप     | खुला              | खुला/महिला                      | 164          |

- (अ) कंसमीय शासन निर्णयाच्या व वासीबत प्रथम-अ मध्ये नमुद्र असलेल्या अटीचे अधीन ताहुन आधली धोलीस शिक्षदं या पदाबर ताल्युतरे स्वरुपाठ नियुक्ती करण्यात येत आहे.
  - महाराष्ट्र पोलीस सेवेत आपणास खालील प्रमाणे वेतन, पत्ते व सवलती उपलब्ध होनील व राज्य शासीकय कर्मचा-याना रोज्यात येजारे भत्ते व सवलती अनुसंय राहतील.
- आपणांत बेतन बेपड रुपये :- ५२००-२०२००/- में ग्रेड येतन रु.२०००/- या बेतन संरचनेता बेतन रु.६४६०/- में ग्रेड बेतन २०००/- असे पूजण रुपये ८४६०/- इतके मूळ बेतन आणि त्यायर रेच असलेले पते + रु.५००/विशोध बेतन दरमहा देच ग्रहील:
- आपण नियमानुसार सरकारी निवासस्थानास पात्र असाल.
- मात्राप्ट्र राज्य पौलीस कुटूब आरोग्य योजनैतर्गत मिळणा-चा आरोग्य सुविभारेसाठी आपण पात्र असाल.
   आपल्या कामीगरीसाठी प्रोत्साहनपर यश्विस,रोख रचकम,आगाउ येतनवाड (अंडबरान्स रक्तिमेट) इत्यादी सक्लतीसाठी गुण्यक्तीप्रमाणे पात्र असाल.
- ५) आपणास पौलीस गणबंश अनुदान व सरनाम शासनाकडून उपलब्ध होईल.
- ६) आपणास दरवर्षी शासनाचे प्रचलीत नियमानुसार किरकोळ रजा/अजीत रजा /इतर रजा सवलती मिळेल.
- आपणास ०२ वर्षानुन एकदा स्वग्रामी जाणेसाठी प्रवास संघलत व ०४ वर्षानुन एकदा महाराष्ट्र दर्शन रजा प्रवास संवलत मिळल 19)
- ८) पात्रता असल्यास आपणास नियमानुसार संवातर्गत अश्वासित प्रगती योजनेचा (कालबध्द पदोन्नती) लाभ मिळेल.
- महासष्ट्र राज्य पोलीम दलातील सेवा कानावधीत बरीष्ट प्रदायर नियुक्तीरताडी आवश्यक असणा-या विभागीय परीक्षेस बसलेसाडी आपण प्रयत्नीत सुधारीत नियमार्ग अधीन राहुन पात्र अस्तात