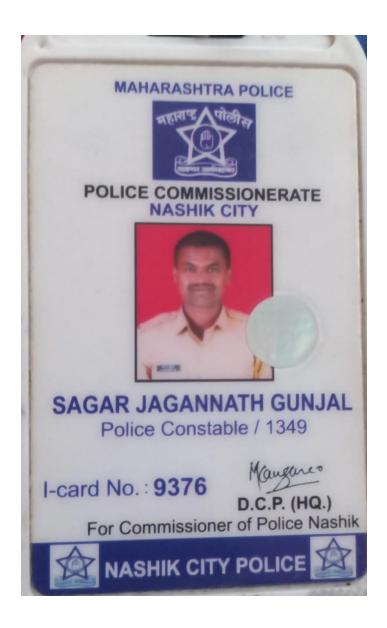

| NI. | महिला<br>पुरुष | उमेरवाराचे नांच स चेस्ट क्रमांक              | जात प्रवर्ग       | ਜਿਸ਼ਤ<br>ਪਰਸੀ                   | एक्नण<br>गुण |
|-----|----------------|----------------------------------------------|-------------------|---------------------------------|--------------|
| 12  | महरू           | पेस्ट क्रानाम-११३३१<br>पुषा काशिमाध कहाँडीको | अनुसूचीत-जगानी    | अनुसूचीत जमाती/पहिला            | 168          |
| 13  | महिला          | चार अमान-११०४३<br>कल्यामी उत्तम मिगळे        | खुला              | खुला/माहिला                     | 168          |
| 14. | महिला          | चेक्ट आयोज-11148<br>अन्यिनी शांताराम करे     | युला              | खुला /महिला                     | 168          |
| 15  | पुरुष          | येस्ट क्रमाक-१४७४८<br>अषादास दशरथ तांदळे     | इतर मागास प्रवर्ग | इसर मागास प्रवर्ग/माजी<br>सेनिक | Γ,           |
| t#  | Teu:           | चेस्ट क्रमांक-468<br>सागर नगजाथ गुंनाळ       | अनुसूचीत-जाती     | अनुसूचीत-जाती                   | 166          |
| 17  | पुरुष          | चेस्ट क्रमांक-8405<br>शस्य केलास दोंड        | জ্বলা             | खुला/खेळाडू                     | 165          |
| 18  | महिला          | चेस्ट क्रमांक-१188?<br>गितल गोरख व्यापारी    | भटक्या जमाती-क    | भटक्या जमाती-क/महिला            | 164          |
| 19  | महिला          | चेस्ट क्रमांक-11125<br>सुनिता अण्णा घोँउगे   | खुला              | खुला/महित्ना                    | 164          |
| 0   | महिला          | चेंस्ट क्रमाक-12056<br>माधरी सोमनाथ सानप     | खुला              | खुला/महिला                      | 164          |

| 68 | Walke Nilesh             | 7758068630 | Jaulake             | Police, Thane<br>City    | 2023 |
|----|--------------------------|------------|---------------------|--------------------------|------|
| 69 | Mandlik Sagar            | 8766474918 | Dugaon              | Police, Mira<br>Bhaindar | 2023 |
| 70 | Sonawane Sahdev          | 8459176077 | Dugaon              | Police, Mira<br>Bhaindar | 2023 |
| 71 | Sabale Ravi              |            | Matulthan           | Police, Mira<br>Bhaindar | 2023 |
| 72 | Shilavat Dipali          |            | Manmad              | Police, Mira<br>Bhaindar | 2023 |
| 73 | Shaikh Arbaj             |            | Kopargaon           | Police,<br>Palghar       | 2023 |
| 74 | Aher Pooja               |            | -                   | Mumbai<br>Police         | 2023 |
| 75 | Shinde Vaishnavi         |            | -                   | Mumbai<br>Police         | 2023 |
| 76 | Gaikwad Asmita           |            | Pimpalgaon<br>Jalal | Railway,<br>Aurngabad    | 2023 |
| 77 | Aher Seema               |            | -                   | Police,<br>Nashik Rural  | 2023 |
| 78 | Kedare Akash             |            | Manmad              | Police, Mira<br>Bhaindar | 2023 |
| 79 | Zalte Vishaka Vilas      | 9322766997 | Nagarsul            | Mumbai<br>Police         | 2023 |
| 80 | Gunjal Sagar<br>Jaganath |            | Yeola               | Maharashtra<br>Police    | 2023 |